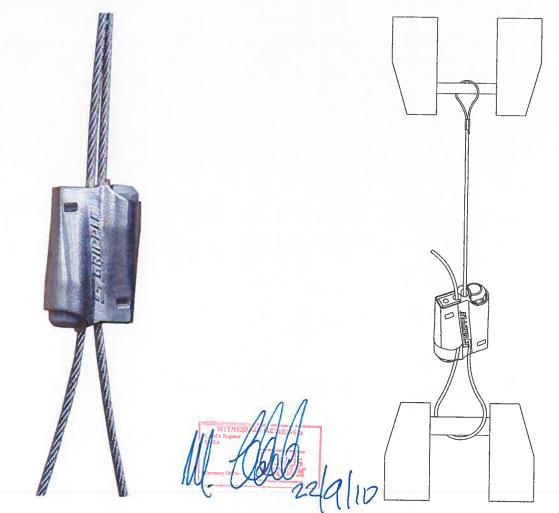

## **TEST CONFIGURATION**

M Cobb Surveyor of Lloyd's Register

| Gripple<br>Model | Rope<br>Construction | Gripple<br>Rated Load | Gripple Load<br>Limit 5:1 | Results |         |         | Average |
|------------------|----------------------|-----------------------|---------------------------|---------|---------|---------|---------|
| No.2 Gripple     | 7x7 (6/1)            | 0 - 45 kg             | 225 kg                    | 261 kg  | 271 kg  | 310 kg  | 280 kg  |
| Express          |                      | 0 - 100 lbs           | 500 lbs                   | 574 lbs | 596 lbs | 682 lbs | 616 lbs |